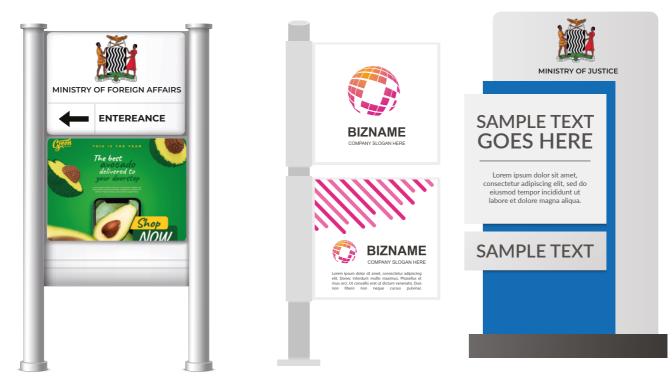

, such as limited ablution blocks. The company plans to generate waste and employ both skilled and unskilled personnel to clean up the environment. Liwant Investments Limited wants to draw attention to their goals and receive organizations, governments, municipalities, and the business community. They plan to create advertising platforms that will generate revenue and create jobs, while adhering to government policies and ensuring compliance. The company believes in teamwork and aims to fulfill their KEEP ZAMBIA CLEAN & GREEN AND JOB CREATION program through transparent, equitable, and sustainable practices. By implementing alternative environmental management techniques, they hope to reduce the costs of maintaining cities for local authorities.



#### **ROADSIDE SIGNAGE & ADVERTISING**



# **CONSTRUCTION PROJECTS**





#### **OUR PORTFOLIO**

FTER TRA





MULUNGUSHI HOUSE



MINISTRY OF FOREIGN AFFAIRS & INTERNATIONAL CO-OPERATIONS

MULUNGUSHI HOUSE



FTER TRANSPORMATION



MINISTRY OF FINANCE



MINISTRY OF FOREIGN AFFAIRS & INTERNATIONAL CO-OPERATIONS



MINISTRY OF FOREIGN AFFAIRS & INTERNATIONAL CO-OPERATIONS



MULUNGUSHI HOUSE

BEFORE TRANSFORMATION









### **OUR CLIENTS**



MINISTRY OF HEALTH UNIVERSITY TEACHING HOSPITAL





MINISTRY OF FOREIGN AFFAIRS



MINISTRY OF LANDS



MINISTRY OF JUSTICE







# **COMPANY DOCUMENTS**



This is to certify that LIWANT INVESTMENTS LIMITED has in terms of the NCC Act No. 10 of 2020 been registered in

GRADE 5 CATEGORY B General Building and Housing (Zambian-Citizen Owned) For the period January 52: 70 december 22: